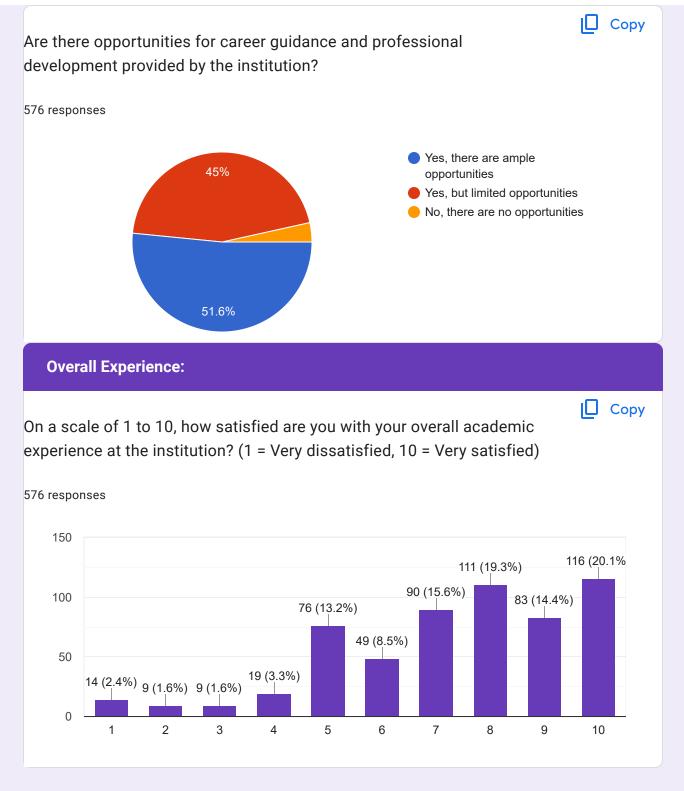

|    |
| 14.2%<br>16%<br>23.4%<br>40.1% | <ul> <li>B. Tech Computer Science</li> <li>B. Tech Information Technol</li> <li>B.Tech Electronics and Co</li> <li>B.Tech Electrical and Electr</li> <li>B.Tech Bio-Medical Engine</li> <li>B.Tech Mechanical Enginee</li> <li>M.Tech Wireless Communic</li> <li>M.Tech Computer Science</li> </ul> |    |
|                                |                                                                                                                                                                                                                                                                                                     |    |









Students Feedback













| Please provide any additional comments or suggestions you may have regarding the institution's academic performance or ambiance. |
|----------------------------------------------------------------------------------------------------------------------------------|
| 576 responses                                                                                                                    |
| Good                                                                                                                             |
| Nil                                                                                                                              |
| Nothing                                                                                                                          |