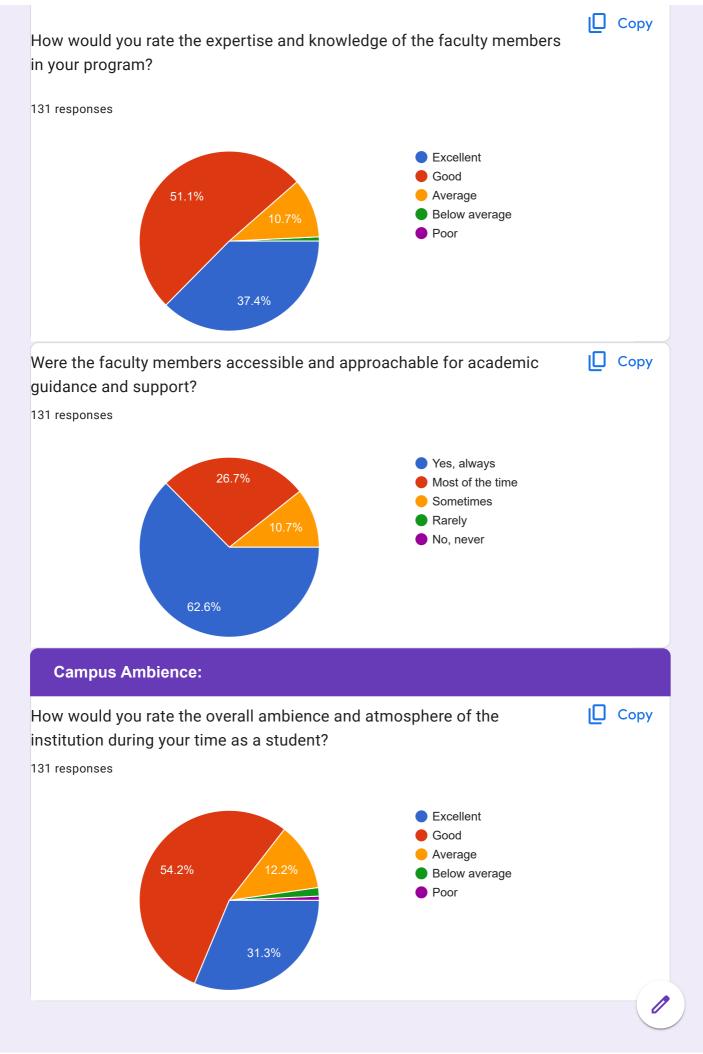

|        |
| Graduation Year:               |                                                                                                                                                  | 📙 Сору |
| 131 responses                  |                                                                                                                                                  |        |
| 15.3%<br>19.8%<br>16%<br>47.3% | <ul> <li>2023</li> <li>2022</li> <li>2021</li> <li>2020</li> <li>2019</li> <li>2018</li> <li>2017</li> <li>2016</li> <li>1/3 \lambda </li> </ul> |        |
|                                |                                                                                                                                                  |        |















| Please provide any additional comments or suggestions you may have regarding the institution's academic performance or ambiance.                                                                                                                                   |
|--------------------------------------------------------------------------------------------------------------------------------------------------------------------------------------------------------------------------------------------------------------------|
| 131 responses                                                                                                                                                                                                                                                      |
|