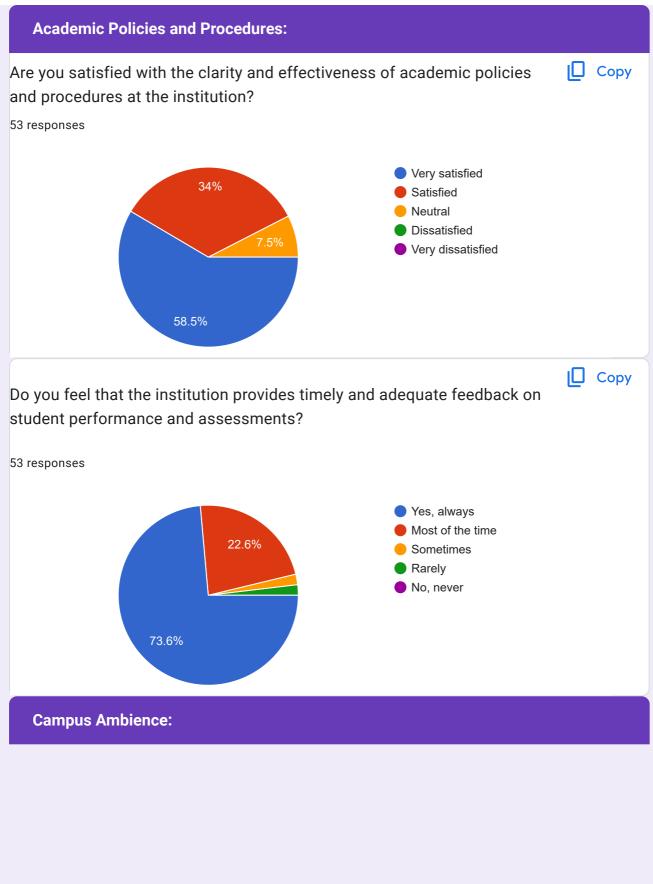

| 9790581850                       |                                         |      |
|----------------------------------|-----------------------------------------|------|
| 9943489832                       |                                         |      |
| 9894125901                       |                                         |      |
| 9787702015                       |                                         |      |
| 9994229779                       |                                         |      |
| 9952594431                       |                                         |      |
| 9791854392                       |                                         |      |
| 8778484608                       |                                         |      |
|                                  |                                         |      |
| 9994067341                       |                                         |      |
| 9994067341 Academic Performance: |                                         |      |
| Academic Performance:            | academic performance of the students in | Сору |