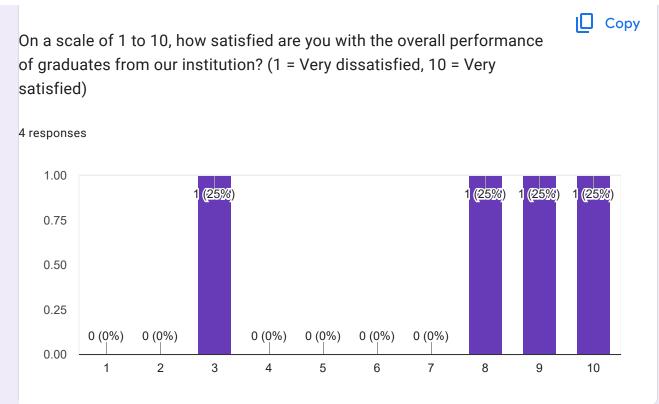

Contact Phone Number:                             |        |
| responses                                         |        |
| 8122229191                                        |        |
| 99529 66026                                       |        |
| 7299668000                                        |        |
| 7200009220                                        |        |
| Academic Performance:                             |        |
| lave you employed graduates from our institution? | 📙 Сору |
| responses                                         |        |
| • Yes<br>• No<br>75%                              |        |
|                                                   |        |









https://docs.google.com/forms/d/1B827e5huE11L\_Ep0n3RyjTNhfSvyXMlez1nHx7TCC-c/viewanalytics









Please provide any additional comments or suggestions you may have regarding the institution's academic performance or ambiance.

4 responses

**Overall Good** 

Good to have from this college

Excellent

Apart from being graduated, students must be trained effectively & extensively on technical skills, communication skills & practical exposures.

Thank you for taking the time to complete this questionnaire.

This content is neither created nor endorsed by Google. - Terms of Service - Privacy Policy

Does this form look suspicious? Report