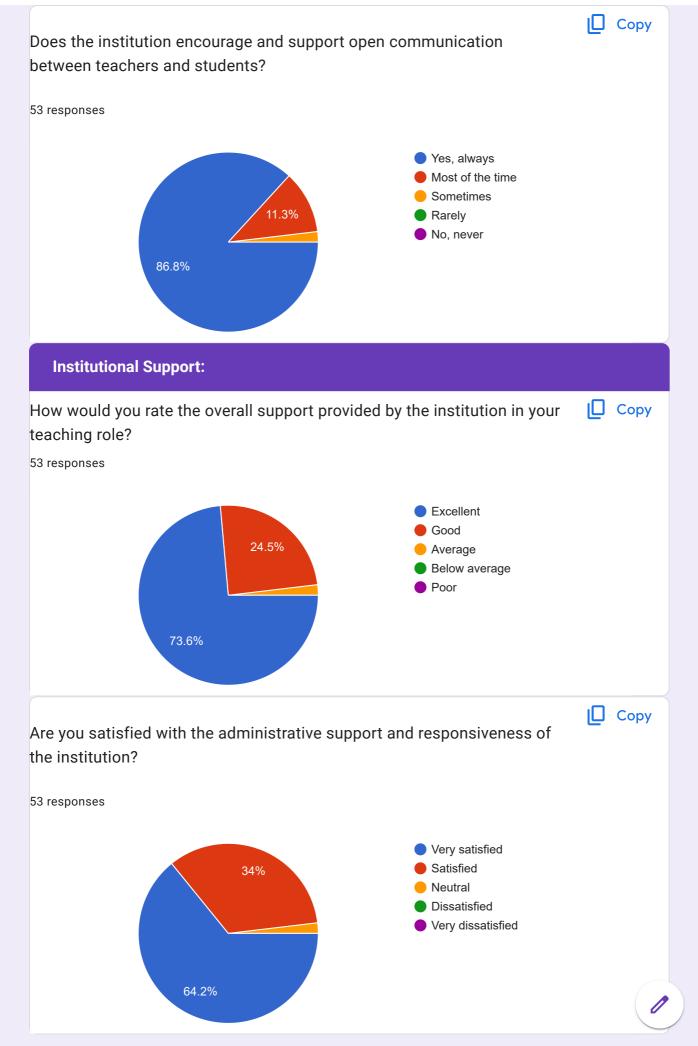

| 9790581850                       |                                         |      |
|----------------------------------|-----------------------------------------|------|
| 9943489832                       |                                         |      |
| 9894125901                       |                                         |      |
| 9787702015                       |                                         |      |
| 9994229779                       |                                         |      |
| 9952594431                       |                                         |      |
| 9791854392                       |                                         |      |
| 8778484608                       |                                         |      |
|                                  |                                         |      |
| 9994067341                       |                                         |      |
| 9994067341 Academic Performance: |                                         |      |
| Academic Performance:            | academic performance of the students in | Сору |