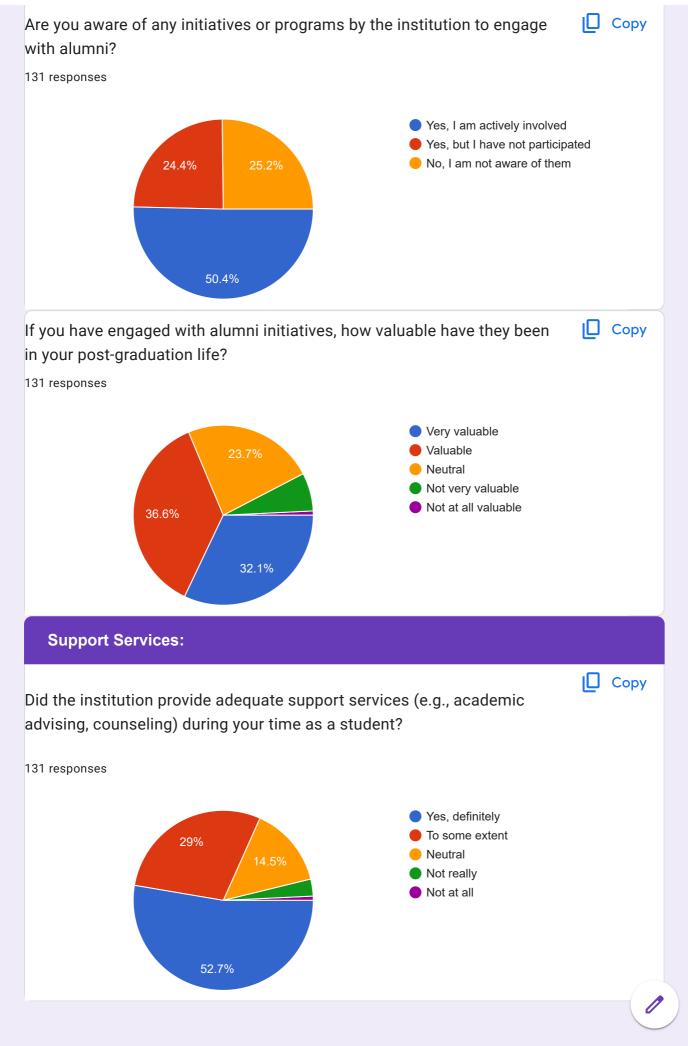

|        |
| Graduation Year:               |                                                                                                                                                  | 📙 Сору |
| 131 responses                  |                                                                                                                                                  |        |
| 15.3%<br>19.8%<br>16%<br>47.3% | <ul> <li>2023</li> <li>2022</li> <li>2021</li> <li>2020</li> <li>2019</li> <li>2018</li> <li>2017</li> <li>2016</li> <li>1/3 \lambda </li> </ul> |        |
|                                |                                                                                                                                                  |        |















| Please provide any additional comments or suggestions you may have regarding the institution's academic performance or ambiance.                                                                                                                                   |
|--------------------------------------------------------------------------------------------------------------------------------------------------------------------------------------------------------------------------------------------------------------------|
| 131 responses                                                                                                                                                                                                                                                      |
| Goo