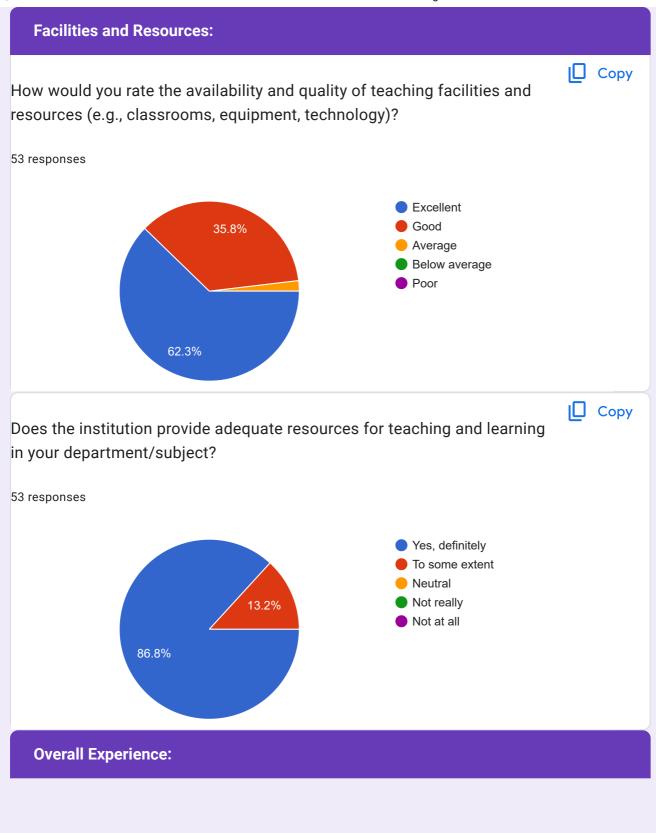

| 9790581850                       |                                         |      |
|----------------------------------|-----------------------------------------|------|
| 9943489832                       |                                         |      |
| 9894125901                       |                                         |      |
| 9787702015                       |                                         |      |
| 9994229779                       |                                         |      |
| 9952594431                       |                                         |      |
| 9791854392                       |                                         |      |
| 8778484608                       |                                         |      |
|                                  |                                         |      |
| 9994067341                       |                                         |      |
| 9994067341 Academic Performance: |                                         |      |
| Academic Performance:            | academic performance of the students in | Сору |