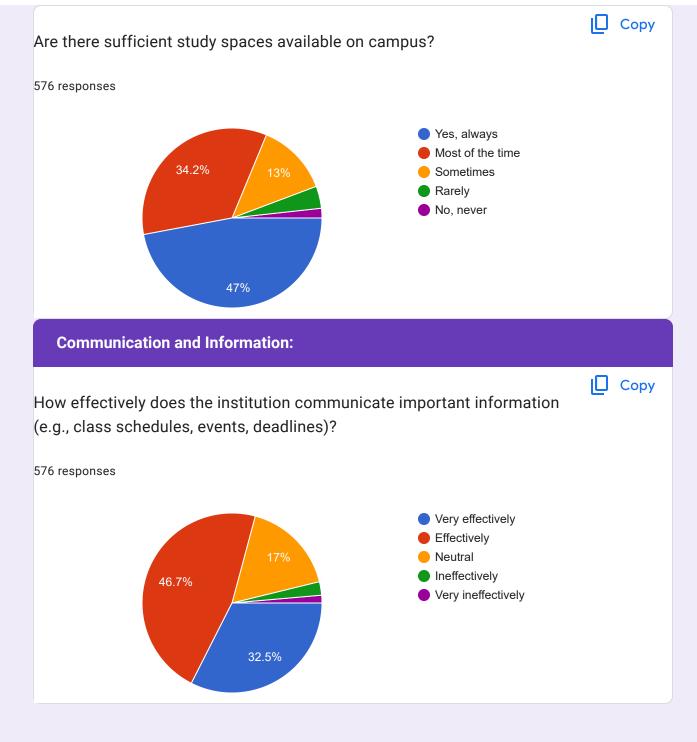

|    |
| 14.2%<br>16%<br>23.4%<br>40.1% | <ul> <li>B. Tech Computer Science</li> <li>B. Tech Information Technol</li> <li>B.Tech Electronics and Co</li> <li>B.Tech Electrical and Electr</li> <li>B.Tech Bio-Medical Engine</li> <li>B.Tech Mechanical Enginee</li> <li>M.Tech Wireless Communic</li> <li>M.Tech Computer Science</li> </ul> |    |
|                                |                                                                                                                                                                                                                                                                                                     |    |









Students Feedback













| Please provide any additional comments or suggestions you may have regarding the institution's academic performance or ambiance. |
|----------------------------------------------------------------------------------------------------------------------------------|
| 576 responses                                                                                                                    |
| Good                                                                                                                             |
| Nil                                                                                                                              |
| Nothing