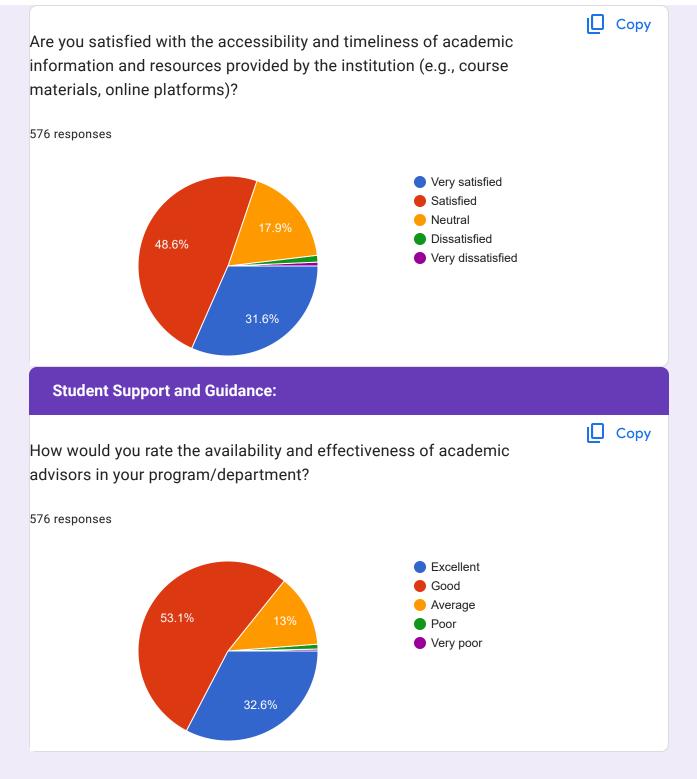

|    |
| 14.2%<br>16%<br>23.4%<br>40.1% | <ul> <li>B. Tech Computer Science</li> <li>B. Tech Information Technol</li> <li>B.Tech Electronics and Co</li> <li>B.Tech Electrical and Electr</li> <li>B.Tech Bio-Medical Engine</li> <li>B.Tech Mechanical Enginee</li> <li>M.Tech Wireless Communic</li> <li>M.Tech Computer Science</li> </ul> |    |
|                                |                                                                                                                                                                                                                                                                                                     |    |









Students Feedback













| Please provide any additional comments or suggestions you may have regarding the institution's academic performance or ambiance. |
|----------------------------------------------------------------------------------------------------------------------------------|
| 576 responses                                                                                                                    |
| Good                                                                                                                             |
| Nil                                                                                                                              |
| Nothing