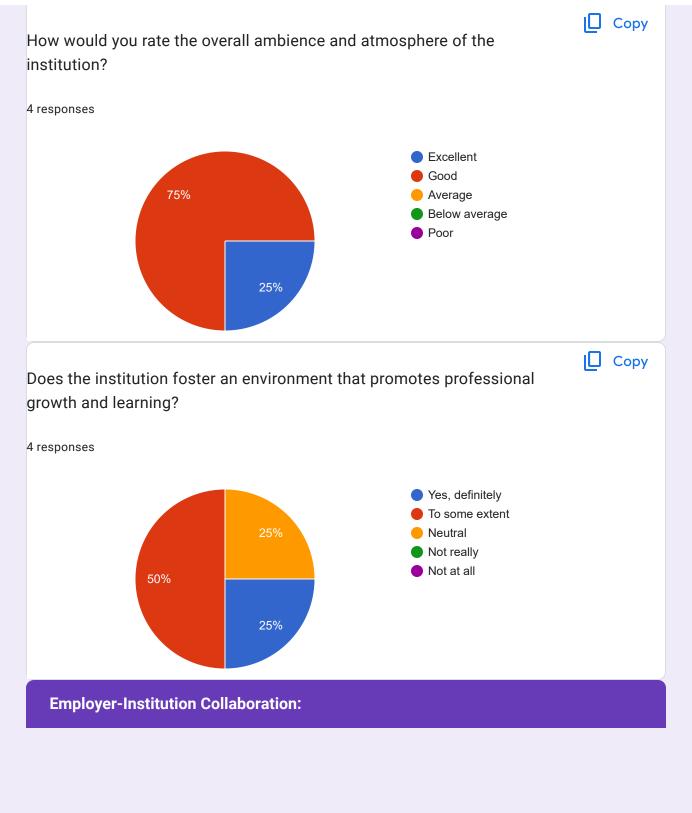

|
| Contact Phone Number:                             |        |
| responses                                         |        |
| 8122229191                                        |        |
| 99529 66026                                       |        |
| 7299668000                                        |        |
| 7200009220                                        |        |
| Academic Performance:                             |        |
| lave you employed graduates from our institution? | 📙 Сору |
| responses                                         |        |
| • Yes<br>• No<br>75%                              |        |
|                                                   |        |









https://docs.google.com/forms/d/1B827e5huE11L\_Ep0n3RyjTNhfSvyXMlez1nHx7TCC-c/viewanalytics









Please provide any additional comments or suggestions you may have regarding the institution's academic performance or ambiance.

4 responses

**Overall Good** 

Good to have from this college

Excellent

Apart from being graduated, students must be trained effectively & extensively on technical skills, communication skills & practical exposures.

Thank you for taking the time to complete this questionnaire.

This content is neither created nor endorsed by Google. - Terms of Service - Privacy Policy

Does this form look suspicious? Report