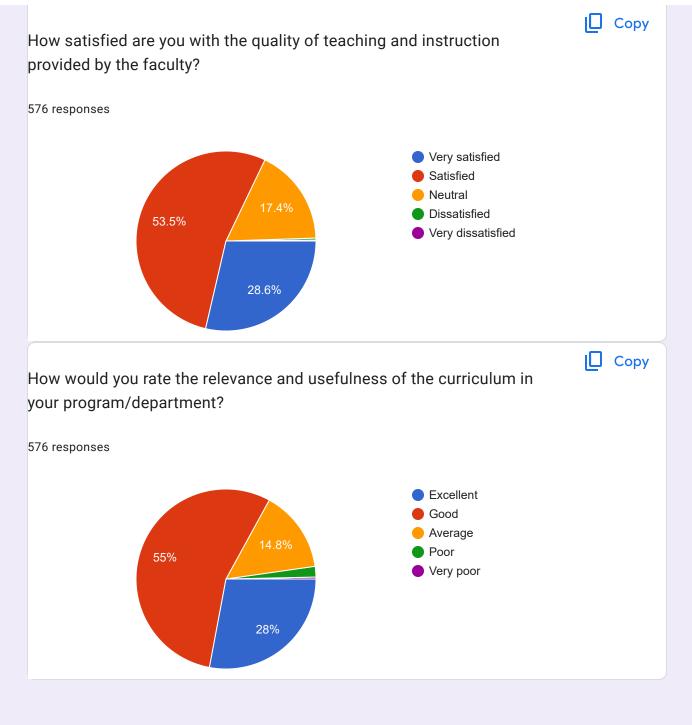

## Students Feedback

576 responses

**Publish analytics** 

| Name<br>576 responses   |   |
|-------------------------|---|
| M.PRIYA                 |   |
| Akash J                 |   |
| Ramanan. K. B           |   |
| N.PRASANNA              |   |
| AMOGHA.B                |   |
| Sri Govindha Narasimman |   |
| P.Hariprasath           |   |
| Swaathi A               |   |
| Shriram T               |   |
| METHILA M               |   |
| SNEHA R                 |   |
| Suriya A                |   |
| Harie Haran             |   |
| Priyadharshini. K       |   |
| Thanush P               |   |
| Nithik Dharshan R       |   |
| DHANUSH V               |   |
| Kailasanathan M         |   |
| Sirijalakshmi           |   |
| HARIHARAN K             | 1 |