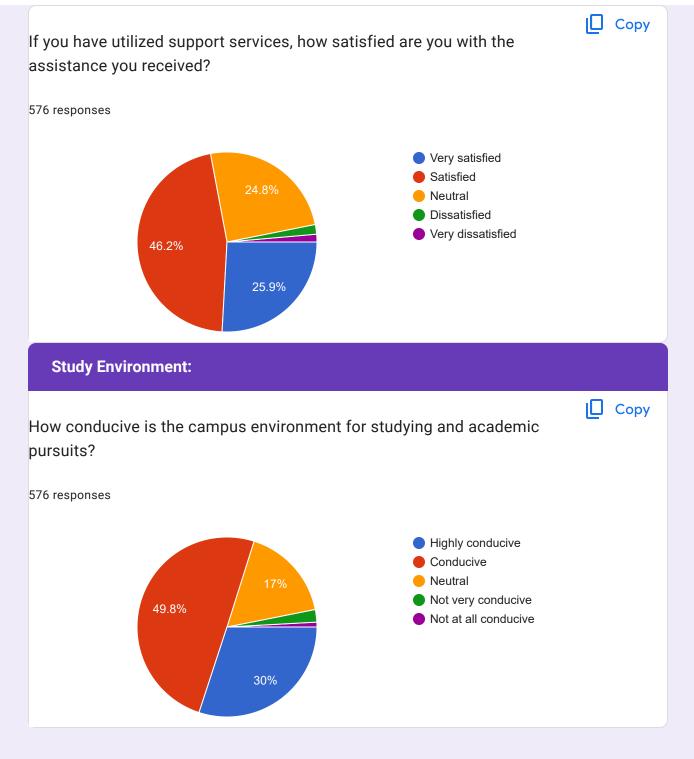

|    |
| 14.2%<br>16%<br>23.4%<br>40.1% | <ul> <li>B. Tech Computer Science</li> <li>B. Tech Information Technol</li> <li>B.Tech Electronics and Co</li> <li>B.Tech Electrical and Electr</li> <li>B.Tech Bio-Medical Engine</li> <li>B.Tech Mechanical Enginee</li> <li>M.Tech Wireless Communic</li> <li>M.Tech Computer Science</li> </ul> |    |
|                                |                                                                                                                                                                                                                                                                                                     |    |









Students Feedback













| Please provide any additional comments or suggestions you may have regarding the institution's academic performance or ambiance. |
|----------------------------------------------------------------------------------------------------------------------------------|
| 576 responses                                                                                                                    |
| Good                                                                                                                             |
| Nil                                                                                                                              |
| Nothing