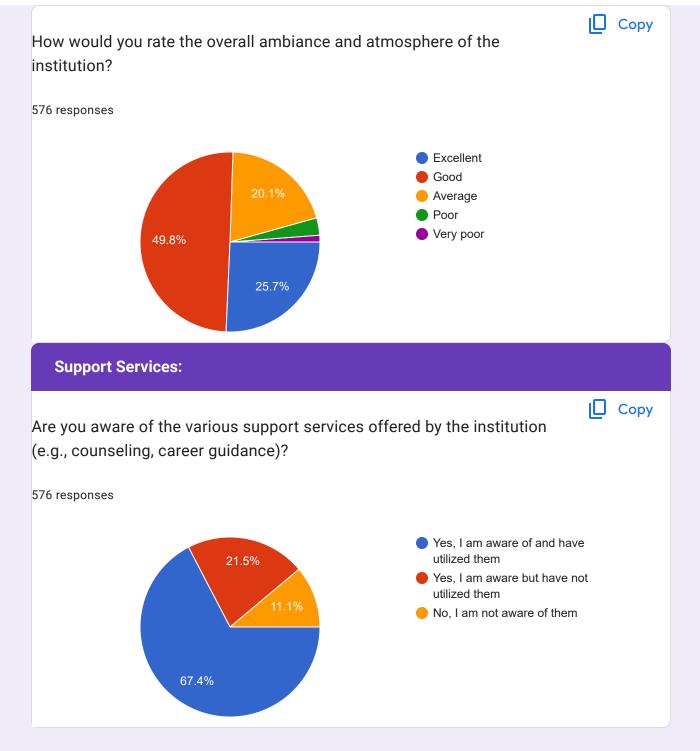

|    |
| 14.2%<br>16%<br>23.4%<br>40.1% | <ul> <li>B. Tech Computer Science</li> <li>B. Tech Information Technol</li> <li>B.Tech Electronics and Co</li> <li>B.Tech Electrical and Electr</li> <li>B.Tech Bio-Medical Engine</li> <li>B.Tech Mechanical Enginee</li> <li>M.Tech Wireless Communic</li> <li>M.Tech Computer Science</li> </ul> |    |
|                                |                                                                                                                                                                                                                                                                                                     |    |









Students Feedback













| Please provide any additional comments or suggestions you may have regarding the institution's academic performance or ambiance. |
|----------------------------------------------------------------------------------------------------------------------------------|
| 576 responses                                                                                                                    |
| Good                                                                                                                             |
| Nil                                                                                                                              |
| Nothing