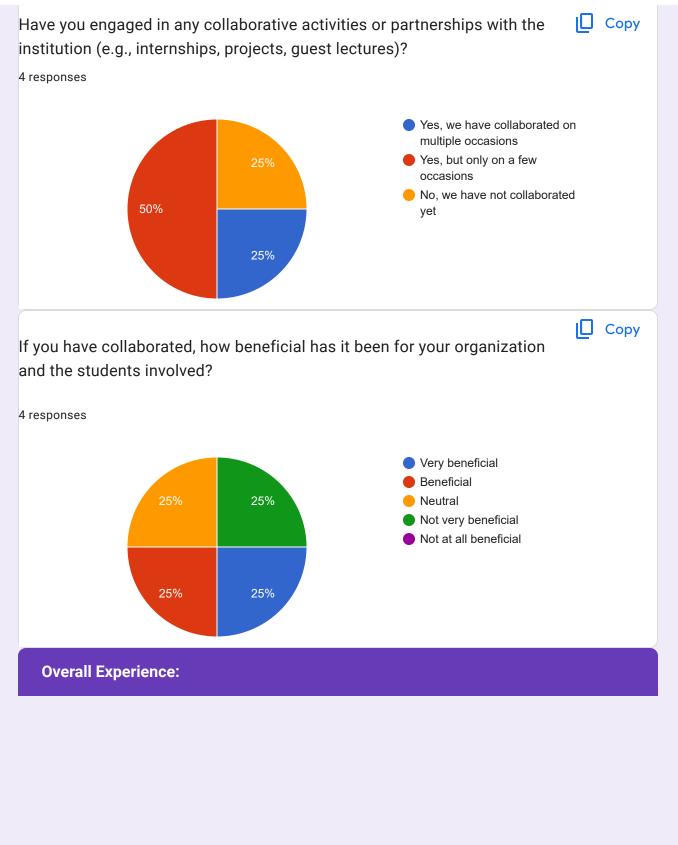

| Contact Phone Number:                             |        |
| responses                                         |        |
| 8122229191                                        |        |
| 99529 66026                                       |        |
| 7299668000                                        |        |
| 7200009220                                        |        |
| Academic Performance:                             |        |
| lave you employed graduates from our institution? | 📙 Сору |
| responses                                         |        |
| • Yes<br>• No<br>75%                              |        |
|                                                   |        |









https://docs.google.com/forms/d/1B827e5huE11L\_Ep0n3RyjTNhfSvyXMlez1nHx7TCC-c/viewanalytics









Please provide any additional comments or suggestions you may have regarding the institution's academic performance or ambiance.

4 responses

**Overall Good** 

Good to have from this college

Excellent

Apart from being graduated, students must be trained effectively & extensively on technical skills, communication skills & practical exposures.

Thank you for taking the time to complete this questionnaire.

This content is neither created nor endorsed by Google. - Terms of Service - Privacy Policy

Does this form look suspicious? Report