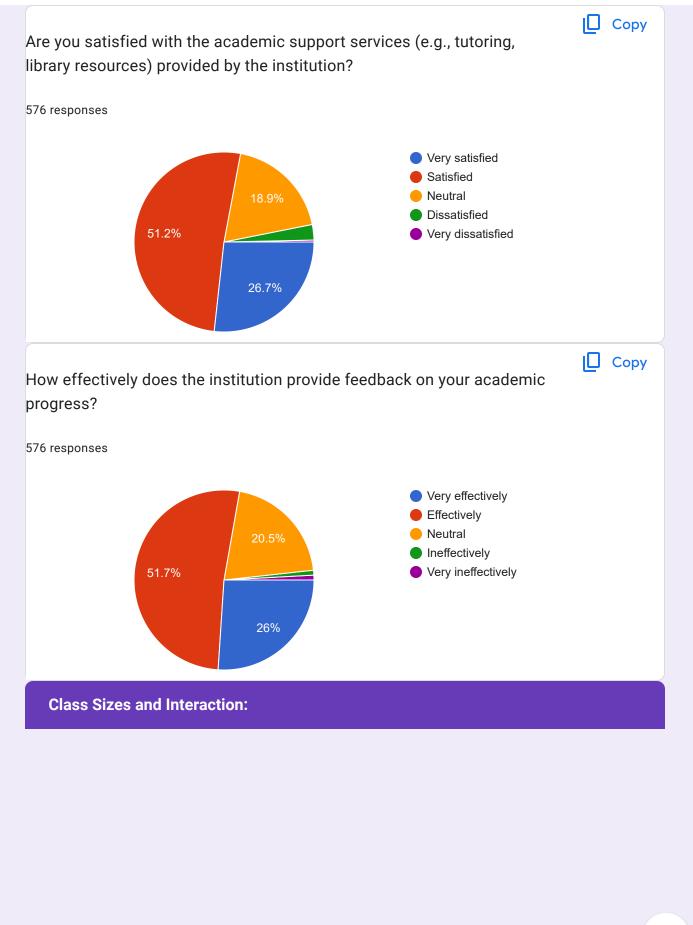

## Students Feedback

576 responses

**Publish analytics** 

| Name<br>576 responses   |   |
|-------------------------|---|
| M.PRIYA                 |   |
| Akash J                 |   |
| Ramanan. K. B           |   |
| N.PRASANNA              |   |
| AMOGHA.B                |   |
| Sri Govindha Narasimman |   |
| P.Hariprasath           |   |
| Swaathi A               |   |
| Shriram T               |   |
| METHILA M               |   |
| SNEHA R                 |   |
| Suriya A                |   |
| Harie Haran             |   |
| Priyadharshini. K       |   |
| Thanush P               |   |
| Nithik Dharshan R       |   |
| DHANUSH V               |   |
| Kailasanathan M         |   |
| Sirijalakshmi           |   |
| HARIHARAN K             | 1 |