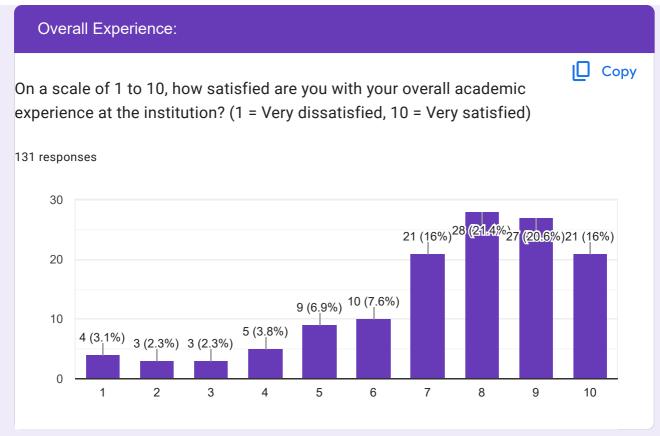

## Alumni Feedback

131 responses

**Publish analytics** 

| Name:<br>131 responses |
|------------------------|
| T. Prithiga            |
| Anitha                 |
| Dhwarakesh K           |
| Bharathkumar K         |
| Durgadevi.D            |
| MANO ANDREW M          |
| JAYASRI R              |
| Karthikeyan M          |
| RavindiranM            |
| Dhayaa Paran V         |
| Laavanya M             |
| Joseph                 |
| Jayashree              |
| Hema P                 |
| Sowndarya A            |
| KAVIPRIYA P            |
| Kiran Kumari C         |
| Manish Mughilan        |
| Madhana Kavi           |
| Praveen                |
| Pradeesha G            |
|                        |