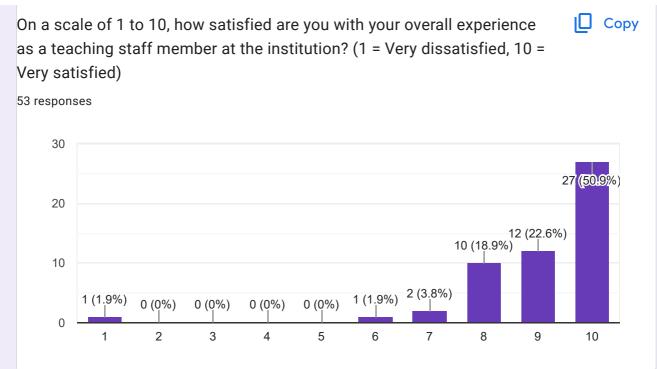

| 9790581850                       |                                         |      |
|----------------------------------|-----------------------------------------|------|
| 9943489832                       |                                         |      |
| 9894125901                       |                                         |      |
| 9787702015                       |                                         |      |
| 9994229779                       |                                         |      |
| 9952594431                       |                                         |      |
| 9791854392                       |                                         |      |
| 8778484608                       |                                         |      |
|                                  |                                         |      |
| 9994067341                       |                                         |      |
| 9994067341 Academic Performance: |                                         |      |
| Academic Performance:            | academic performance of the students in | Сору |