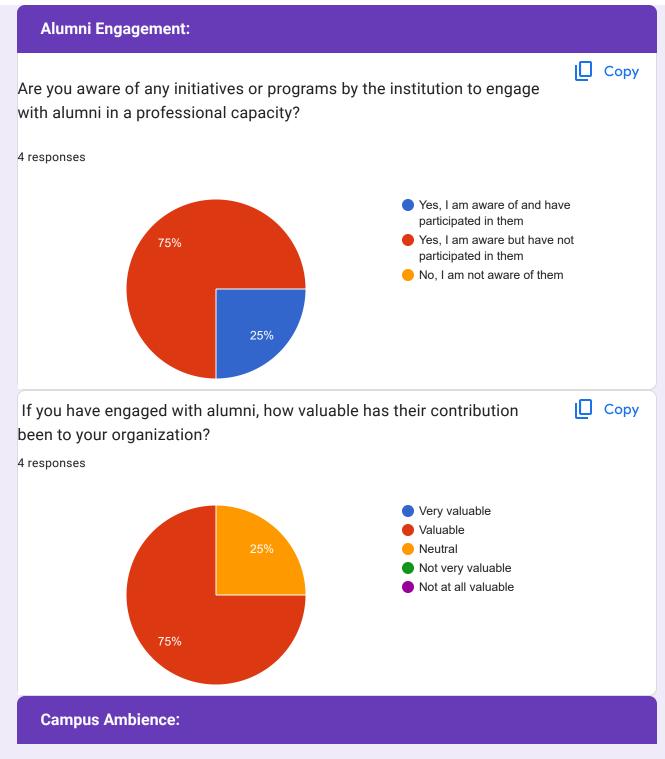

|
| Contact Phone Number:                             |        |
| responses                                         |        |
| 8122229191                                        |        |
| 99529 66026                                       |        |
| 7299668000                                        |        |
| 7200009220                                        |        |
| Academic Performance:                             |        |
| lave you employed graduates from our institution? | 📙 Сору |
| responses                                         |        |
| • Yes<br>• No<br>75%                              |        |
|                                                   |        |









https://docs.google.com/forms/d/1B827e5huE11L\_Ep0n3RyjTNhfSvyXMlez1nHx7TCC-c/viewanalytics









Please provide any additional comments or suggestions you may have regarding the institution's academic performance or ambiance.

4 responses

**Overall Good** 

Good to have from this college

Excellent

Apart from being graduated, students must be trained effectively & extensively on technical skills, communication skills & practical exposures.

Thank you for taking the time to complete this questionnaire.

This content is neither created nor endorsed by Google. - Terms of Service - Privacy Policy

Does this form look suspicious? Report