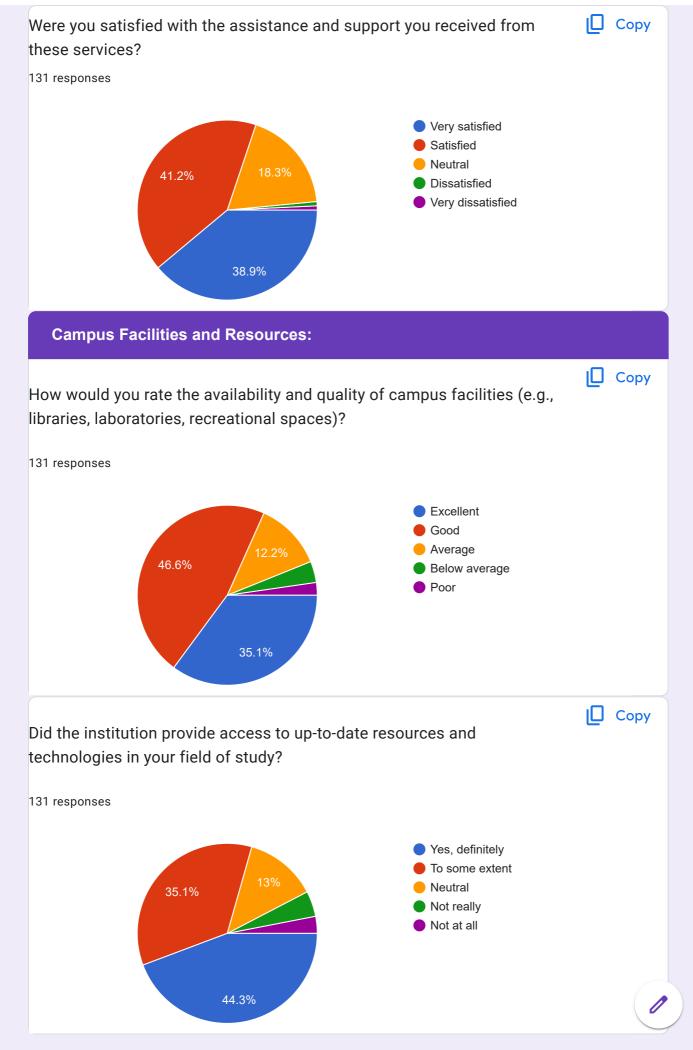

## Alumni Feedback

131 responses

**Publish analytics** 

| Name:<br>131 responses |
|------------------------|
| T. Prithiga            |
| Anitha                 |
| Dhwarakesh K           |
| Bharathkumar K         |
| Durgadevi.D            |
| MANO ANDREW M          |
| JAYASRI R              |
| Karthikeyan M          |
| RavindiranM            |
| Dhayaa Paran V         |
| Laavanya M             |
| Joseph                 |
| Jayashree              |
| Hema P                 |
| Sowndarya A            |
| KAVIPRIYA P            |
| Kiran Kumari C         |
| Manish Mughilan        |
| Madhana Kavi           |
| Praveen                |
| Pradeesha G            |
|                        |