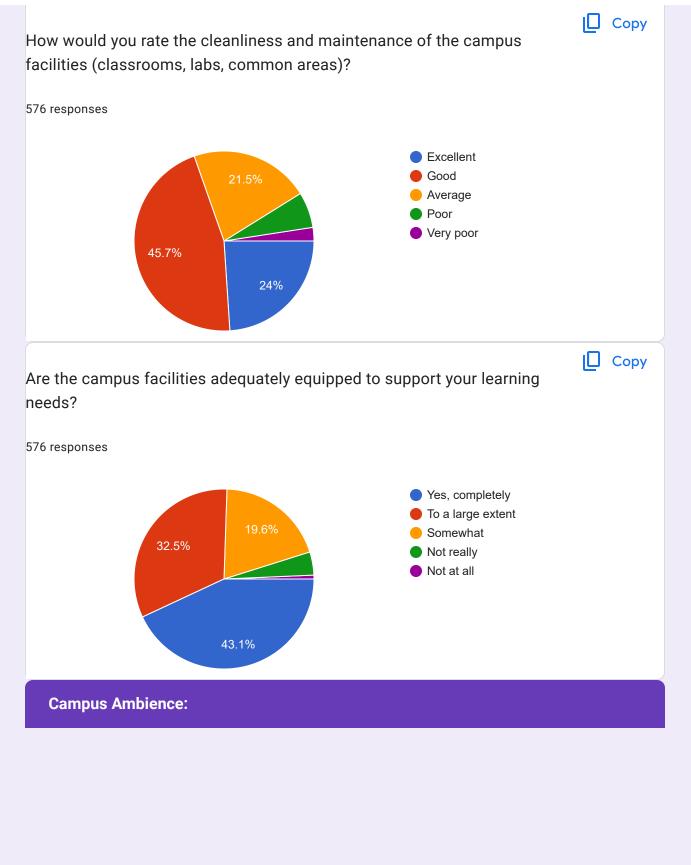

## Students Feedback

576 responses

**Publish analytics** 

| Name<br>576 responses   |   |
|-------------------------|---|
| M.PRIYA                 |   |
| Akash J                 |   |
| Ramanan. K. B           |   |
| N.PRASANNA              |   |
| AMOGHA.B                |   |
| Sri Govindha Narasimman |   |
| P.Hariprasath           |   |
| Swaathi A               |   |
| Shriram T               |   |
| METHILA M               |   |
| SNEHA R                 |   |
| Suriya A                |   |
| Harie Haran             |   |
| Priyadharshini. K       |   |
| Thanush P               |   |
| Nithik Dharshan R       |   |
| DHANUSH V               |   |
| Kailasanathan M         |   |
| Sirijalakshmi           |   |
| HARIHARAN K             | 1 |