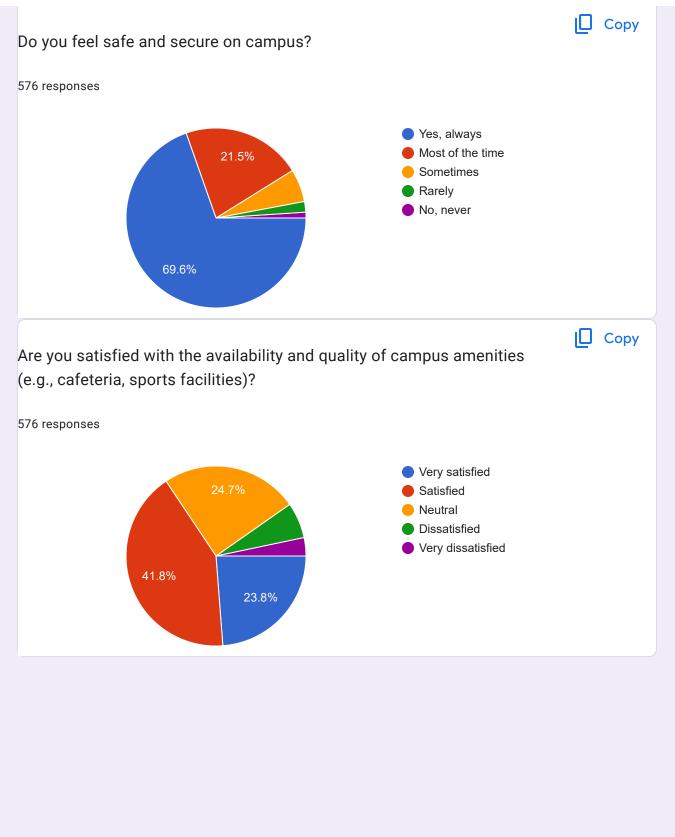

|    |
| 14.2%<br>16%<br>23.4%<br>40.1% | <ul> <li>B. Tech Computer Science</li> <li>B. Tech Information Technol</li> <li>B.Tech Electronics and Co</li> <li>B.Tech Electrical and Electr</li> <li>B.Tech Bio-Medical Engine</li> <li>B.Tech Mechanical Enginee</li> <li>M.Tech Wireless Communic</li> <li>M.Tech Computer Science</li> </ul> |    |
|                                |                                                                                                                                                                                                                                                                                                     |    |









Students Feedback













| Please provide any additional comments or suggestions you may have regarding the institution's academic performance or ambiance. |
|----------------------------------------------------------------------------------------------------------------------------------|
| 576 responses                                                                                                                    |
| Good                                                                                                                             |
| Nil                                                                                                                              |
| Nothing