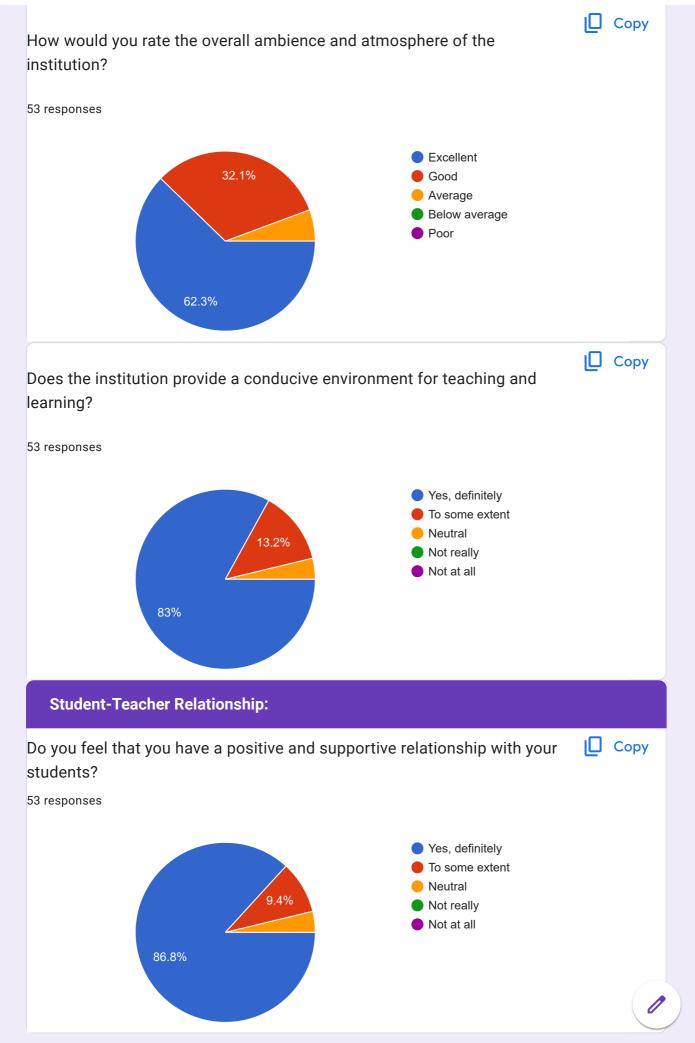

| 9790581850                       |                                         |      |
|----------------------------------|-----------------------------------------|------|
| 9943489832                       |                                         |      |
| 9894125901                       |                                         |      |
| 9787702015                       |                                         |      |
| 9994229779                       |                                         |      |
| 9952594431                       |                                         |      |
| 9791854392                       |                                         |      |
| 8778484608                       |                                         |      |
|                                  |                                         |      |
| 9994067341                       |                                         |      |
| 9994067341 Academic Performance: |                                         |      |
| Academic Performance:            | academic performance of the students in | Сору |