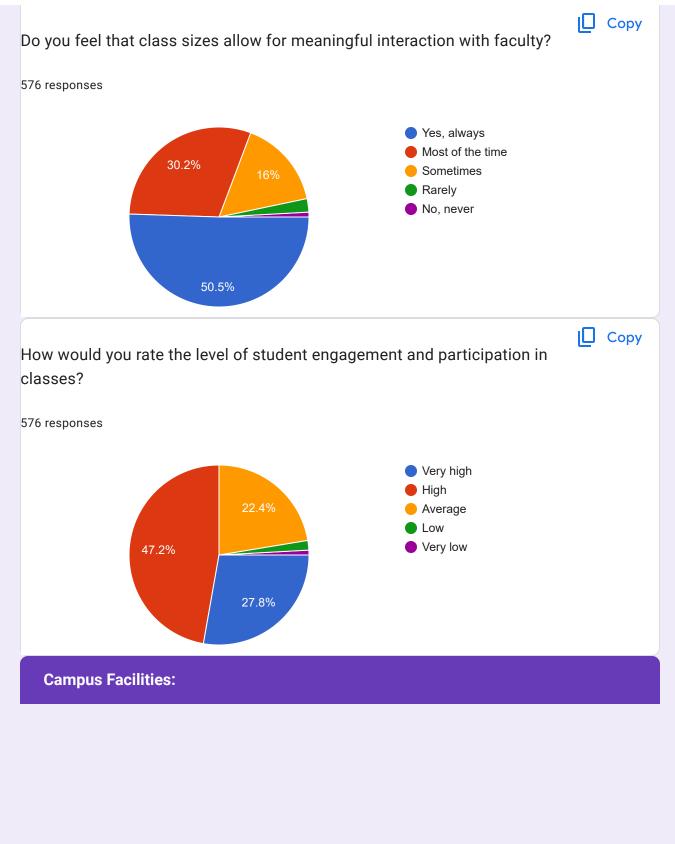

## Students Feedback

576 responses

**Publish analytics** 

| Name<br>576 responses   |   |
|-------------------------|---|
| M.PRIYA                 |   |
| Akash J                 |   |
| Ramanan. K. B           |   |
| N.PRASANNA              |   |
| AMOGHA.B                |   |
| Sri Govindha Narasimman |   |
| P.Hariprasath           |   |
| Swaathi A               |   |
| Shriram T               |   |
| METHILA M               |   |
| SNEHA R                 |   |
| Suriya A                |   |
| Harie Haran             |   |
| Priyadharshini. K       |   |
| Thanush P               |   |
| Nithik Dharshan R       |   |
| DHANUSH V               |   |
| Kailasanathan M         |   |
| Sirijalakshmi           |   |
| HARIHARAN K             | 1 |